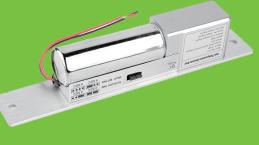

#### **Electric Dropbolt Lock 12V with fail-safe and LED Indicator**

### BL-C2001B(LED)

## Specifications

| Product Name         | 2 Line Electric Bolt Lock With Low Temperature And |
|----------------------|----------------------------------------------------|
|                      | Timer/LED                                          |
| Product Model        | BL-C2001B(LED)                                     |
| Lock Body Size       | 200/204 * 34 * 41mm(Default is 200mm)              |
| Lock Core Size       | 15mm diameter, 15mm extension length               |
| Input Voltage        | DC12V/DC24 input                                   |
| Starting Current     | 500mA                                              |
| Working Current      | 450mA                                              |
| Withstand Grip       | 1000KG                                             |
| Working Mode         | Power off unlocking, power on locking              |
| Single Lock Weight   | 0.65KG                                             |
| Performance Testing  | 500000 aging tests passed                          |
| Applicable Door Type | Wooden doors/glass doors/fire doors/metal doors    |
|                      |                                                    |