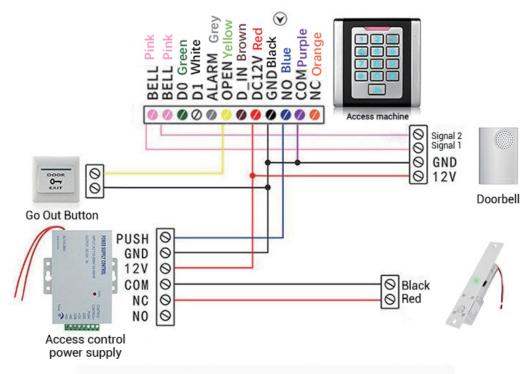

# Wiring Diagram

Note: The power controller needs to be connected to 220V, other accessories can be connected with network cable