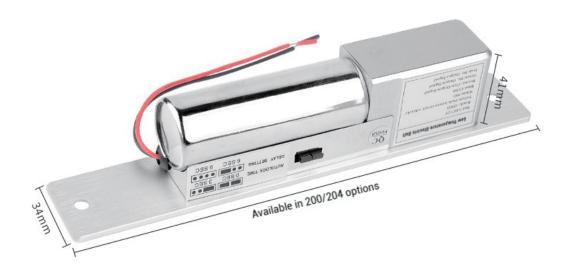

## Specifications

| Product Name         | 2 Line Electric Bolt Lock With Low Temperature And |
|----------------------|----------------------------------------------------|
|                      | Timer/LED                                          |
| Product Model        | BL-C2001B(LED)                                     |
| Lock Body Size       | 200/204 * 34 * 41mm(Default is 200mm)              |
| Lock Core Size       | 15mm diameter, 15mm extension length               |
| Input Voltage        | DC12V/DC24 input                                   |
| Starting Current     | 500mA                                              |
| Working Current      | 450mA                                              |
| Withstand Grip       | 1000KG                                             |
| Working Mode         | Power off unlocking, power on locking              |
| Single Lock Weight   | 0.65KG                                             |
| Performance Testing  | 500000 aging tests passed                          |
| Applicable Door Type | Wooden doors/glass doors/fire doors/metal doors    |
|                      |                                                    |

## Dimension (mm)

S4A INDUSTRIAL CO.LIMITED www.s4a-access.com E-mail:sales@s4a-access.com

Address: Building One, Jinfanghua Industrial Zone, Bantian St. Longgang Dist. Shenzhen, PRC.